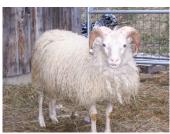

Handsome white ram out of AI sire <u>Dropi.</u> A twin, and growing fast like his sister. He will carry color, as his mom is a black spotted. AI genetics are super with 50% Dropi, 1/16 Udi, 1/16 Grimur, plus little Flotti, Morro and Molur for a total of 69%. This striking ram seems to have inherited many of his sire's fine qualities, with a broad chest and nice muscular rack and legs. His fleece is plentiful with lots of crimp, very white with no tan fibers. Excellent parasite resistance. Plus, his horns look really excellent.