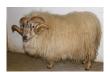

Score 2008: 83,0 points

Ultrasound 2008: Eye muscle thickness 37 mm, back fat thickness 2,5 mm, muscle shape 4,5.

(H)

## Description:

Guffi is horned and white. Vigorous head with good horn curving. Broad and thick neck and good shou Tan on head and feets, some tan fibers in the fleece. Wool quantity above average and thick thel. Even

Guffi was bought after a big progeny test in Northeast Iceland. He had earlier been progeny tested at he Guffi has very few daughter records yet but his indexes state that they can be expected to be very prole Colour inherHattee zygous white carrying black and spotted but not moorit.