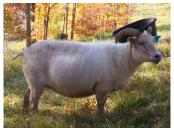

## BILLIE

BILLIE

Twin, heterozygous white ewe out of AI sire AT. Billie is one of only two At offspring in the USA. Nice topline, with excellent deep and long body with a great chest and well muscled overall. Calm temperament. AI genetics: 62% with At, Hunn, and Flotti bloodlines. She carries grey as her other pattern. Big, heavy set ewe with good rump muscling and deep leg muscling.

Sire: AT AI sire

Dam: TCE 224R

**View Pedigree** 

Date of Birth: April 21, 2010

Lambing Record: 1 (OWE), 2, 2, 1, 2, 2, 2 (VAI), 1

Fall 2017 Breeding: Billie is bred to KTB 915E Grabotson, son of Al sire Grabotni. Lambs will carry 69% Al genetics from Grabotni, At, Hunn, Kani, andFlotti, Lambs will be black for color and patterns will be white, mouflon, solid, or grey.