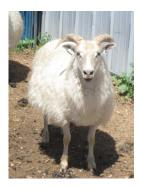

## **GOLDIE**

**GOLDIE** 

Twin, heterozygous white ewe. Gorgeous fleece, nice straight topline, nice wide chest, excellent legs, evenly muscled, beautiful overall harmony. Lovely shaped udder. Al genetics from 12 Al sires including: Raftur, Kveikur, Grani, Gaddur, Laekur, Flotti, and Lodi for 86% Al overall. She carries solid for her other pattern, could carry moorit from her sire, and could also carry spotting. This ewe has given us some of our very best lambs over the years.

Sire: TCE 689Y AI Raftur son

Dam: TCE 673Y Al Kveikur dottir

view pedigree: TCE-826A

Date of birth: March 31, 2013

Lambing Record: 1 (OWE), 2, 2 (VAI), 1, 2, 2

Spring 2019 Lambing: 

Goldie was bred to Valor,

Al son of Vali.

Al genetics of lambs are 85%.

Goldie gave us a black spotted ram lamb and a white ewe lamb.