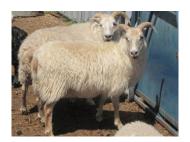

Al son of Vali.

Al genetics of lambs are 85%.

Goldie gave us a black spotted ram lamb and a white ewe lamb.