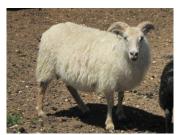

## **GOLDIE**

**GOLDIE** 

Twin, heterozygous white ewe. Gorgeous fleece, nice straight topline, nice wide chest, excellent legs, evenly muscled, beautiful overall harmony. Lovely shaped udder. Al genetics from 12 Al sires including: Raftur, Kveikur, Grani, Gaddur, Laekur, Flotti, and Lodi for 86% Al overall. She carries solid for her other pattern, could carry moorit from her sire, and could also carry spotting. This ewe has given us some of our very best lambs over the years.

Sire: TCE 689Y AI Raftur son

Dam: TCE 673Y Al Kveikur dottir

view pedigree: TCE-826A

Date of birth: March 31, 2013

Lambing Record: 1 (OWE), 2, 2 (VAI), 1, 2, 2

Spring 2019 Lambing: 

Goldie was bred to Valor,

Al son of Vali.

Al genetics of lambs are 85%.

Goldie gave us a black spotted ram lamb and a white ewe lamb.