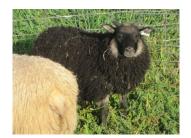

## **LARGESSA**

LARGESSA

A beautiful black grey twin ewe. She carries moorit under her black grey. Love the super stocky build on this girl. Al genetics are 70% from Throttur, Lodi, Mango, Grani, Kjalvar, and Blettur, plus Grimur, Bambi, Hunn, Morro, Moli, Heli, Hynkill, Eldar, Laekur, Flotti, and Kjalvar. Very square, great conformation with straight legs and terrific chest, and lovely wool.