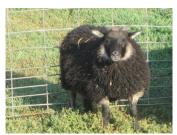

## **LARGESSA**

LARGESSA

A beautiful black grey twin ewe. She carries moorit under her black grey. Love the super stocky build on this girl. Al genetics are 70% from Throttur, Lodi, Mango, Grani, Kjalvar, and Blettur, plus Grimur, Bambi, Hunn, Morro, Moli, Heli, Hynkill, Eldar, Laekur, Flotti, and Kjalvar. Very square, great conformation with straight legs and terrific chest, and lovely wool.