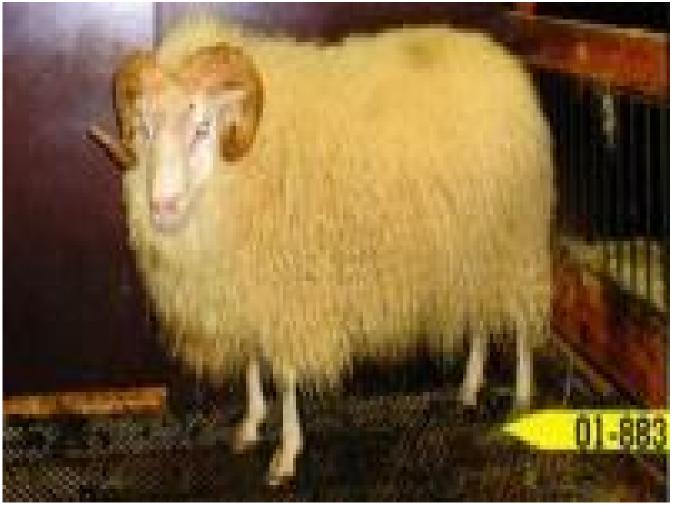

White, horned. Beautiful head and very well curved horns. Round and muscular shoulders, broad chest and good conformation. Strong back and extremely muscular. Very well muscled loins and rump. Great and muscularly round shaped gigots. Feet straight and well placed. Hylur is long bodied, vigorous and very muscular ram. **Wool** White with no tan or black fibers. Wool quantity above average, fine thog and even. A bit short woolled on back.