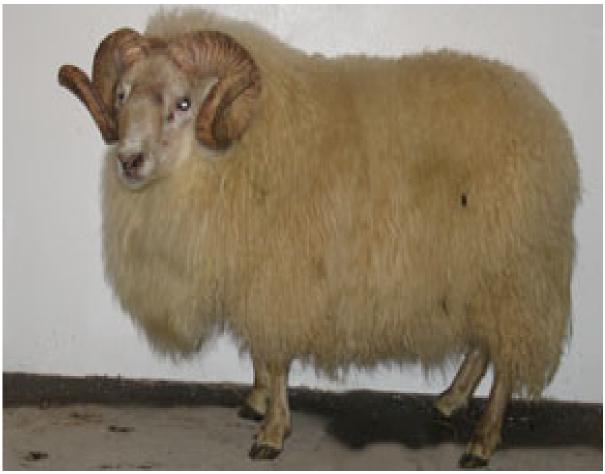

Raftur is horned and homozygous white. Vigorous head with good horn curving. Thick and well muscled neck and shoulders, good rib shape. Superb back muscling and excellent rump and leg muscling. Very vigorous and muscled ram.

Tan on head and tan fibers in the fleece. Rather fine thog and wool quantity little below average.

Raftur was progeny tested at Hestur exp. farm. His progenies are exceptionally lean with great muscle thickness resulting in excellent meat grading. Raftur combines the qualities of his ancestors, Lodi 00-871 and Gari 02-904, with tremendous results. Raftur is most likely the best Icelandic breeding ram so far.