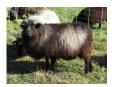

BESS

## BESS

Twin. This granddaughter of AI sires Bessi and Flotti is a black ewe with nice silvering. Her conformation is very nice and she is a good looking ewe. She lambs easily and her lambs grow quickly. Another beautiful ewe out of Dancing Lamb Farm superb milking lines. AI genetics: 50% from Flotti and Bessi.

Sire: TNY-528N AI Flotti son

Dam: TNY-594N AI Bessi dottir

View Pedigree:

DOB: April 26, 2009

Lambing Record: 1, 1, 2, 2, 2, 2, 2 (VAI)

Fall 2016 Breeding: Bess is bred to AI sire Prudur. The lambs will carry 75% AI genetics.